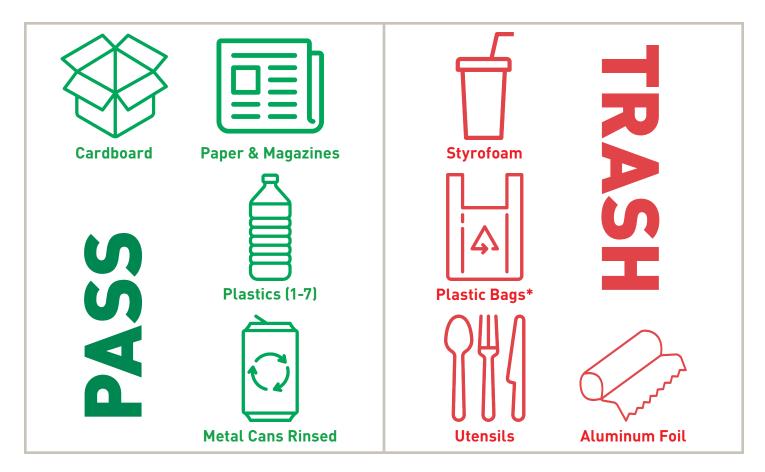

## Single Stream Recyclables

These items may be placed in any dumpster or container labeled Recycling, as long as it isn't Special Recycling.

## Special Recyclables

\* Plastic Film/Bags may be recycled in Plastic Film Recycling containers on or off campus.

**Old Batteries** may be recycled in Battery Recycling containers.

**Ink/Toner** may be recycled in Printer Cartridge Recycling bins, the revenue generated from ink recycling goes toward the University's Staff Council Scholarship.