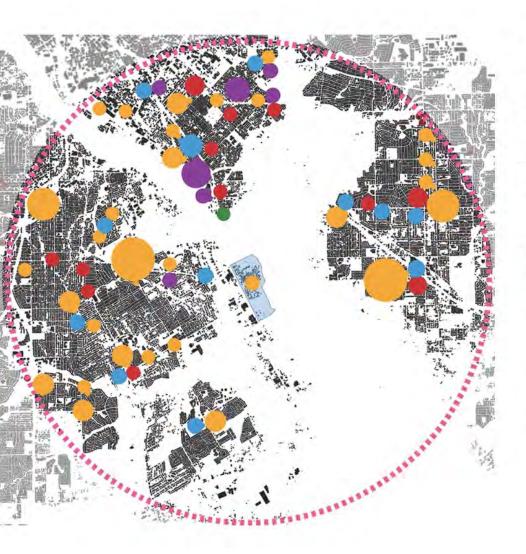

R / ENGAGEMENT

- (S) ARCHITECTURE + LANDSCAPE STUDIO / RECLAIMING BLACK SETTLEMENT
- (S) ROUND TABLE / RECLAIMING BLACK SETTLEMENT
- (F) ARCHITECTURE DESIGN+BUILD STUDIO / JOPPY MOMMA'S FARM
- (F) INTERIOR ARCHITECTURE STUDIO / MELISSA PIERCE





RESTORING, REBUILDING, REGENERATING ONE SEED AT A TIME

www.joppymommas.org









This course will acknowledge residents as experts in directly shaping their environment. Students will work with community members to understand opportunities and challenges related to food equity, sustainable development and community identified priorities and values.

In partnership with Joppy Momma's Farm, designbuild activities seek to contribute to the equitable redistribution of resources locally and the stewardship of positive neighborhood change.









16.1%

or more of people in Joppa

are food insecure.

Policymap

Food Desert: "An urban area in which it is difficult to buy affordable or good-quality fresh food."

Oxford Dictionary

Food Insecurity: "A lack of consistent access to enough food for an active, healthy lifestyle."

USDA



Food systems within 5-mile radius Graphics by Keely Morgan

































## Thank you