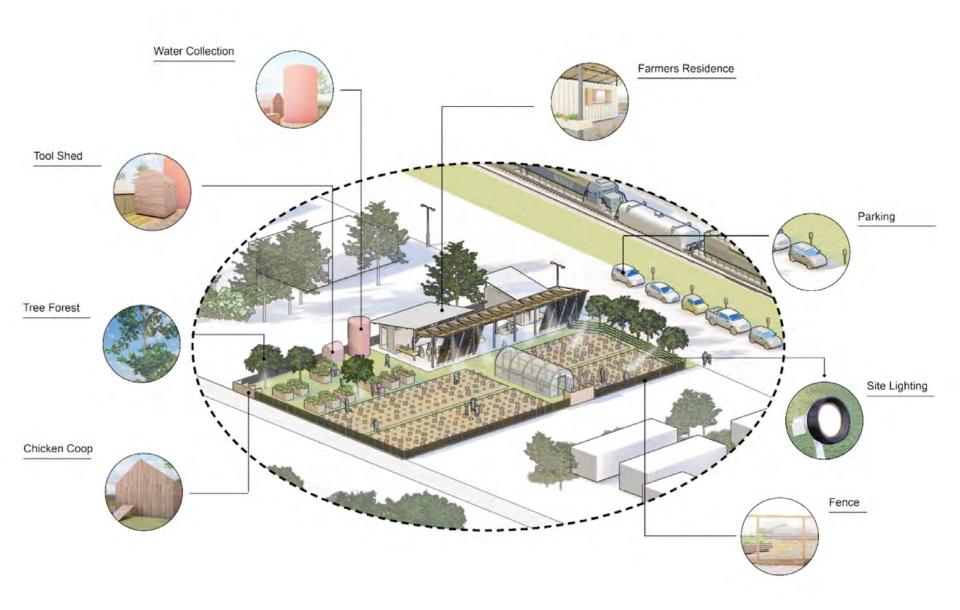

RESTORING, REBUILDING, REGENERATING ONE SEED AT A TIME

www.joppymommas.org

This course will acknowledge residents as experts in directly shaping their environment. Students will work with community members to understand opportunities and challenges related to food equity, sustainable development and community identified priorities and values.

In partnership with Joppy Momma's Farm, designbuild activities seek to contribute to the equitable redistribution of resources locally and the stewardship of positive neighborhood change.

16.1%

or more of people in Joppa